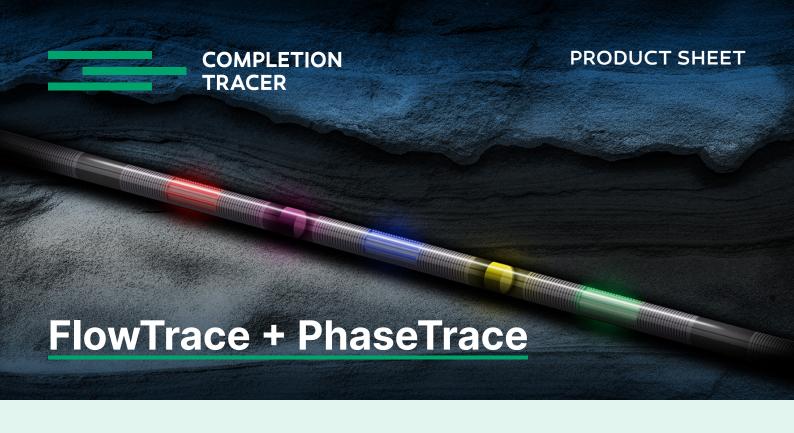

PhaseTrace and FlowTrace can be combined in a single production string. This will provide:

- Continuous data on zonal fluid type inflow
- Zonal contribution of the total well production

As for their individual applications, the benefits of PhaseTrace + FlowTrace are:

- No additional well interventions
- No additional personnel at the wellsite
- No changes to operational procedures or completion design
- No added rig time at the wellsite

With a lifetime of over 5 years, PhaseTrace + FlowTrace inflow tracers provide quantitative data to inform production management decisions.